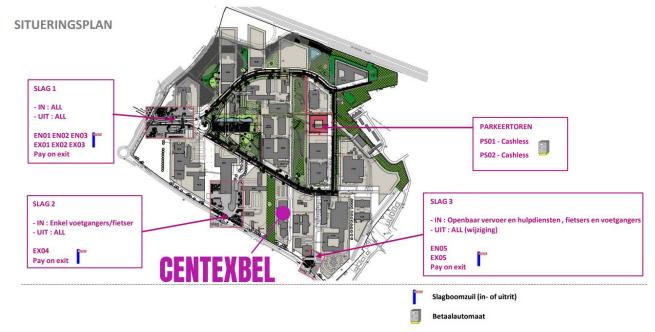

#### **BY CAR**

Access to the park is only possible through the main entry at the OVONDE/N60 (See SLAG 1).

Exiting the park is possible on 3 locations: the main entry at the N60 and both exits that lead to the Tramstraat. (See SLAG 1-2-3).

Without a registered number plate or a badge, you will need to take a short-term parking ticket at the automatic barriers. At each entrance/exit **automatic barriers** operated by number plate recognition if your number plate is preregistered.

#### **PARKING**

If you visit Centexbel, you can park on the Centexbel parking lot or (when full) inside the nearby parking building (see PARKEERTOREN)

## Parking without registration or ticket validation by Centexbel

There are two **cashless payment machines** on the ground floor of the parking building (see **PARKEERTOREN**) or you can pay at the barriers at the three exits by card (Maestro, Visa, Mastercard).